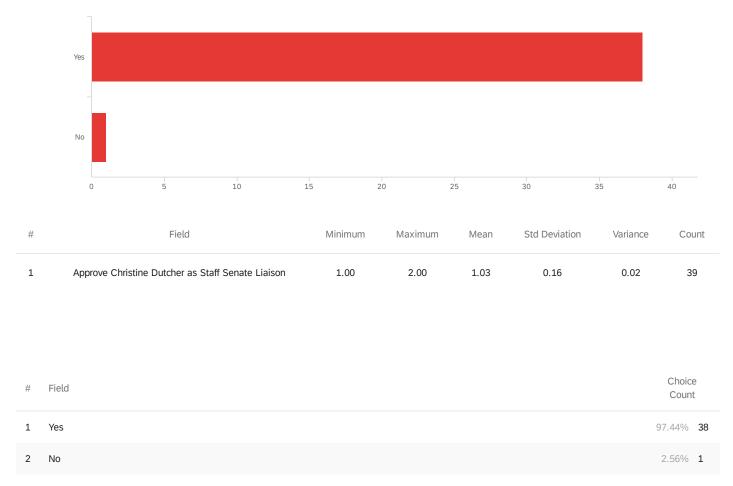

|
| 2 | Against | 34.21% <b>13</b> |
|   |         | 38               |

#### Q8 - Choose President-elect/VP - choose one



| # | Field           | Choice<br>Count  |
|---|-----------------|------------------|
| 1 | Darina Lepadatu | 60.53% <b>23</b> |
| 2 | James Gambrell  | 39.47% <b>15</b> |
|   |                 | 38               |

## Q9 - Approve Todd Harper as Secretary



|   |     | 0000   |    |
|---|-----|--------|----|
| 1 | Yes | 97.44% | 38 |
| 2 | No  | 2.56%  | 1  |
|   |     |        | 39 |

## Q10 - Approve Justin Pettigrew as Kennesaw Campus Rep



39

## Q11 - Approve Bill Griffiths as Marietta Campus Rep



Showing rows 1 - 3 of 3

39

## Q12 - Approve Jim Wright as Deans Liaison

2 No



2.56% **1** 

39

## Q13 - Approve Christine Dutcher as Staff Senate Liaison



#### Q14 - Choose Joanne Lee as PTFC liaison



| # | Field | Choic  | te<br>t |
|---|-------|--------|---------|
| 1 | Yes   | 97.44% | 38      |
| 2 | No    | 2.56%  | 1       |
|   |       |        | 39      |

#### Q15 - Do you approve of Daniel Rogers as Faculty Senate Liaison to the CDA (Chairs &





Showing rows 1 - 3 of 3

#### **End of Report**