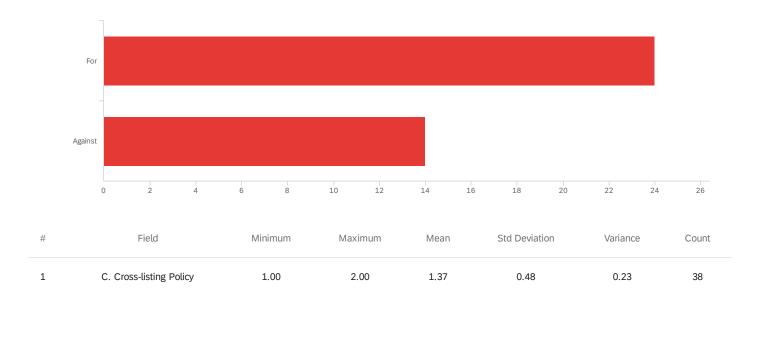

# Q3 - C. Cross-listing Policy

| # | Field   | Choice<br>Count  |
|---|---------|------------------|
| 1 | For     | 63.16% <b>24</b> |
| 2 | Against | 36.84% <b>14</b> |
|   |         | 38               |