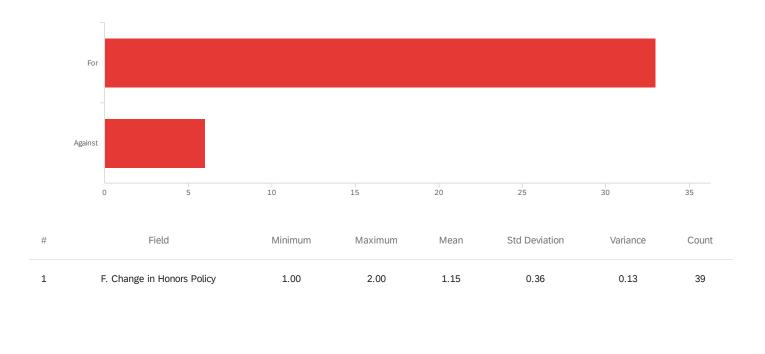

# Q6 - F. Change in Honors Policy

| # | Field   | Choic<br>Coun | e<br>It |
|---|---------|---------------|---------|
| 1 | For     | 84.62%        | 33      |
| 2 | Against | 15.38%        | 6       |
|   |         |               | 39      |