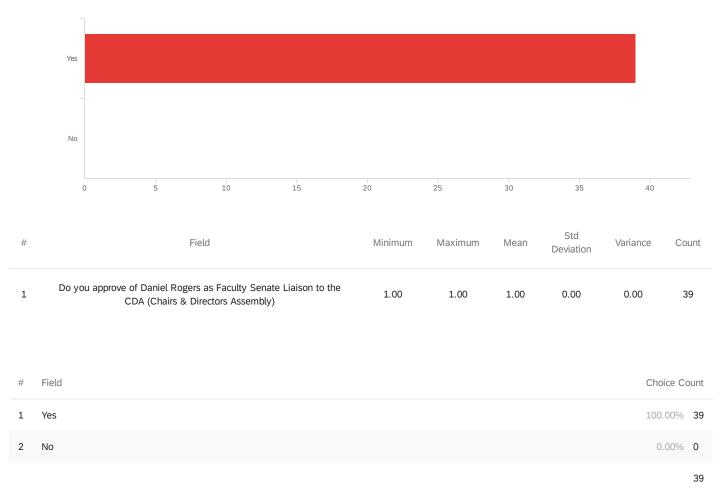

#### Q15 - Do you approve of Daniel Rogers as Faculty Senate Liaison to the CDA (Chairs &

Showing rows 1 - 3 of 3