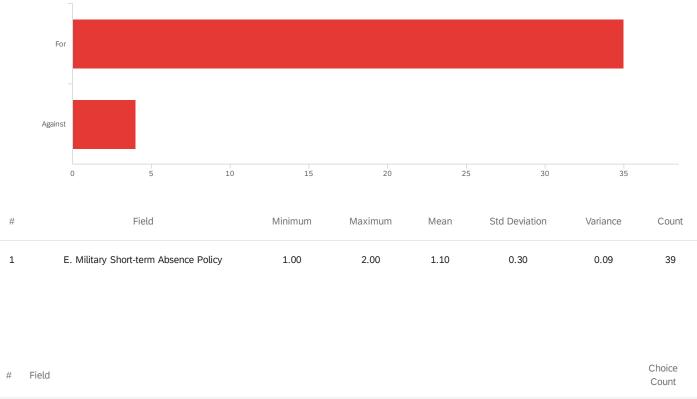

## Q5 - E. Military Short-term Absence Policy

| 1 | For     | 89.74% | 35 |
|---|---------|--------|----|
| 2 | Against | 10.26% | 4  |

39