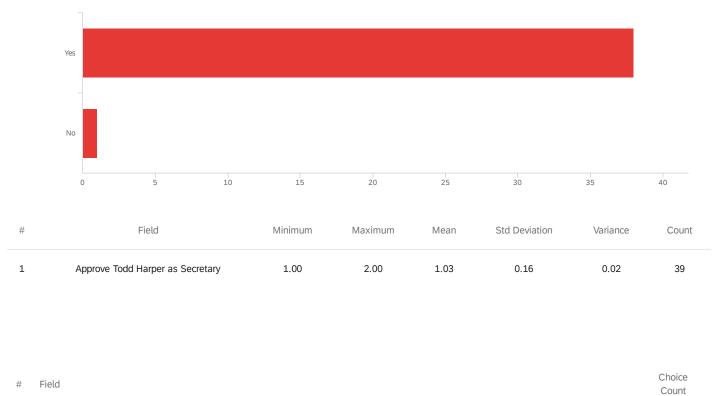

## Q9 - Approve Todd Harper as Secretary

|   |     | 0000   |    |
|---|-----|--------|----|
| 1 | Yes | 97.44% | 38 |
| 2 | No  | 2.56%  | 1  |
|   |     |        | 39 |