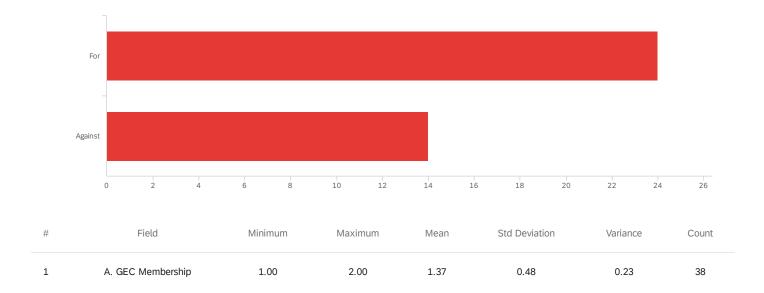

#### Q1 - A. GEC Membership

| # | Field   | Choice<br>Count  |
|---|---------|------------------|
| 1 | For     | 63.16% <b>24</b> |
| 2 | Against | 36.84% <b>14</b> |
|   |         | 38               |