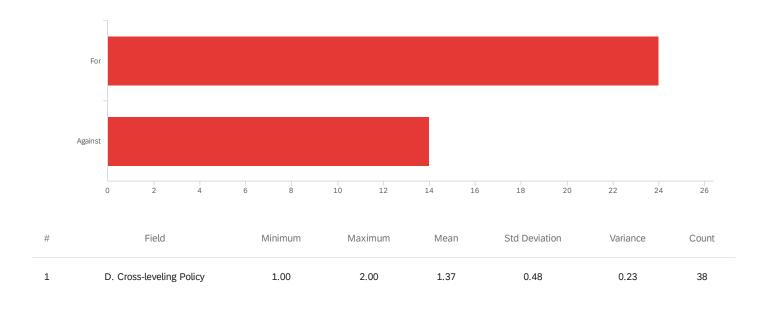

# Q4 - D. Cross-leveling Policy

| # | Field   | Choice<br>Count  |
|---|---------|------------------|
| 1 | For     | 63.16% <b>24</b> |
| 2 | Against | 36.84% <b>14</b> |
|   |         | 38               |