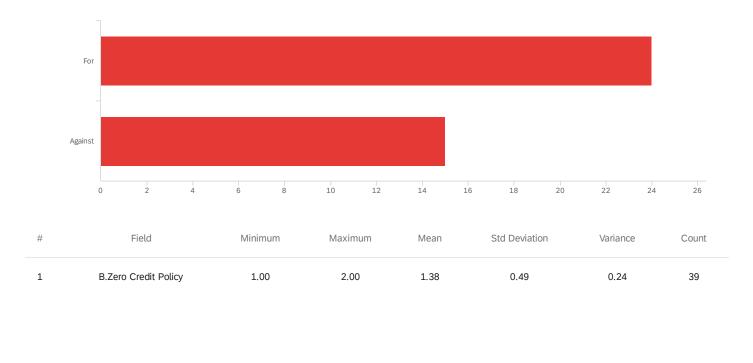

# Q2 - B.Zero Credit Policy

| # | Field   | Choice<br>Count  |
|---|---------|------------------|
| 1 | For     | 61.54% <b>24</b> |
| 2 | Against | 38.46% <b>15</b> |
|   |         | 39               |