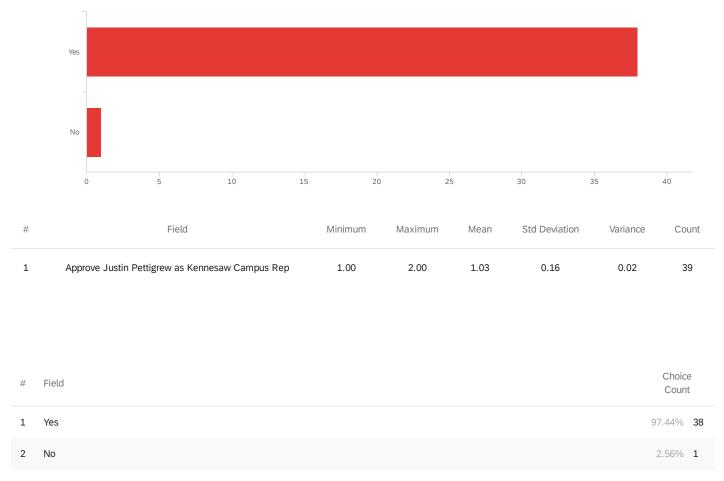

| Against | 15.38%        | 6       |
|   |         |               | 39      |

## Q7 - G. Newly Promoted Raise Motion



| # | Field   | Choice<br>Count  |
|---|---------|------------------|
| 1 | For     | 65.79% <b>25</b> |
| 2 | Against | 34.21% <b>13</b> |
|   |         | 38               |

#### Q8 - Choose President-elect/VP - choose one



| # | Field           | Choice<br>Count  |
|---|-----------------|------------------|
| 1 | Darina Lepadatu | 60.53% <b>23</b> |
| 2 | James Gambrell  | 39.47% <b>15</b> |
|   |                 | 38               |

## Q9 - Approve Todd Harper as Secretary



|   |     | 0000   |    |
|---|-----|--------|----|
| 1 | Yes | 97.44% | 38 |
| 2 | No  | 2.56%  | 1  |
|   |     |        | 39 |

## Q10 - Approve Justin Pettigrew as Kennesaw Campus Rep



39

## Q11 - Approve Bill Griffiths as Marietta Campus Rep



Showing rows 1 - 3 of 3

39

## Q12 - Approve Jim Wright as Deans Liaison

2 No



2.56% **1** 

39

## Q13 - Approve Christine Dutcher as Staff Senate Liaison



#### Q14 - Choose Joanne Lee as PTFC liaison



| # | Field | Choic  | te<br>t |
|---|-------|--------|---------|
| 1 | Yes   | 97.44% | 38      |
| 2 | No    | 2.56%  | 1       |
|   |       |        | 39      |

#### Q15 - Do you approve of Daniel Rogers as Faculty Senate Liaison to the CDA (Chairs &





Showing rows 1 - 3 of 3

#### **End of Report**