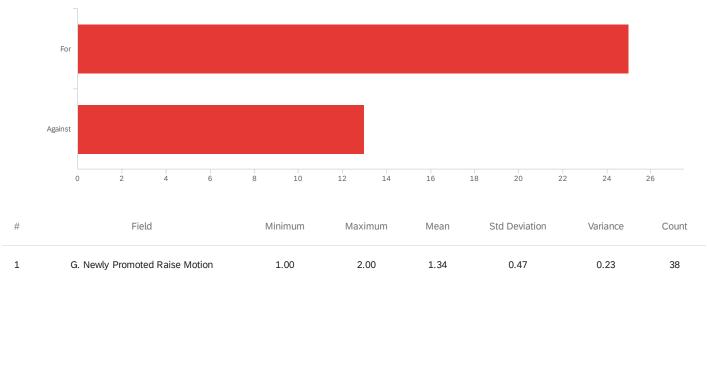

## Q7 - G. Newly Promoted Raise Motion

| # | Field   | Choice<br>Count  |
|---|---------|------------------|
| 1 | For     | 65.79% <b>25</b> |
| 2 | Against | 34.21% <b>13</b> |
|   |         | 38               |