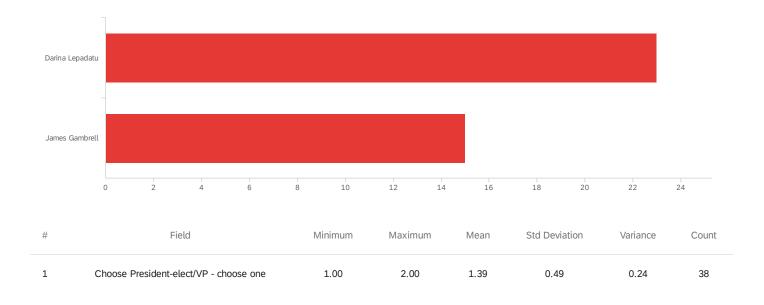

#### Q8 - Choose President-elect/VP - choose one

| # | Field           | Choice<br>Count  |
|---|-----------------|------------------|
| 1 | Darina Lepadatu | 60.53% <b>23</b> |
| 2 | James Gambrell  | 39.47% <b>15</b> |
|   |                 | 38               |