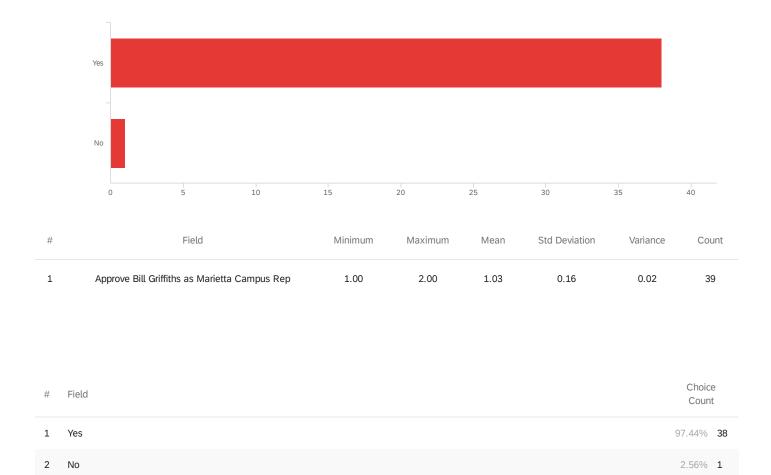

## Q11 - Approve Bill Griffiths as Marietta Campus Rep

Showing rows 1 - 3 of 3

39